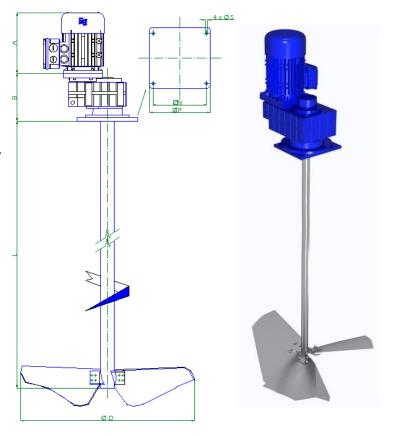

## **VPS3 SERIES**

VPS3 mixers have three blades axial profile S type. That profile performances a great pumping volume with a quite low absorbed power. They are suitable for big tanks, and can be optionally equipped with a lantern and any type of sealing, like stuffing box, dry or refrigerated mechanical seals, hydraulic labyrinth, etc. The VPS are custom made mixers, and each of them is studied and designed for their specific application. Reducer gears may be helical gears type, or parallel shaft. Longer than 6 meter shafts may be executed in two or more pieces. VPS mixers can have two or more propellers on the shaft. Flow direction and turning sense can be chosen.

VPS3 mixer with parallel shaft gear.

| Model | Power<br>kW | Speed<br>rpm | Α       | В       | С        | D       | L       | N      | Р      | S     | Weight<br>Kg |
|-------|-------------|--------------|---------|---------|----------|---------|---------|--------|--------|-------|--------------|
| VPS3- | Г           | Data ac      | cordina | a to co | ocific r | oguiro  | monts o | f oach | applie | ation | 1            |
| VPS3- |             | Data ac      | coraing | J to sb | ecinc r  | equirei | nents o | reacri | арриса | 1011. |              |