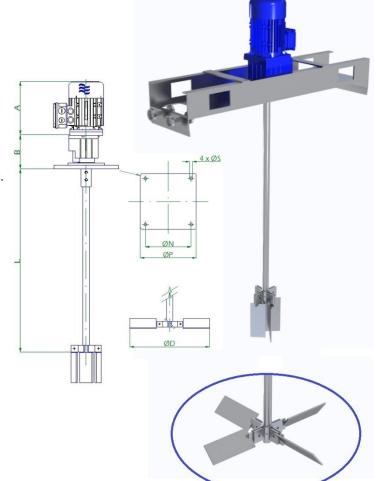

## **VTA4 SERIES**

The main characteristic of VTA4 mixers is their four foldable blades axial turbine. Axial turbine has a high power input ratio, and achieves a strong mixing effect in tanks from 1 to 4 m³ volume. Standard running speeds are 100 to 150 rpm. Thanks to their life greased reducer gear it is a friendly maintenance machine just to connect and run. VTA4 mixers can be equipped with more than one single turbine.

## Main features:

- o For tanks 4 15 m3.
- o Motor power: 0,37 kW to 2,2 kW.
- o Running speed 75 to 150 rpm.
- 4 foldable blades axial turbine.
- Shaft and propeller AISI 316.
- Optional support for IBC/GRG tanks.

## Optional extras:

- o AISI 316 or PVC plate with oil seal.
- o Food industry execution, polished.
- o ATEX motors.
- o DIN or ANSI flanges.

| Modelo          | Motor<br>kW | rpm      | Α      | В       | D       | L<br>Max. | N     | Р       | S      | Kg        | Vol. *<br>m3 |
|-----------------|-------------|----------|--------|---------|---------|-----------|-------|---------|--------|-----------|--------------|
| VTA4-03 03 B 00 | 0,37        | 126      | 207    | 204     | 400     | 800       | 160   | 200     | 22     | 22        | 1-2          |
| VTS4-05 03 B 00 | 0,75        | 125      | 207    | 234     | 400     | 800       | 210   | 250     | 22     | 28        | 2-4          |
| VTA4-           | Г           |          |        |         |         |           |       |         |        |           |              |
| VTA4-           | L           | Data aco | cordin | g to sp | oecific | require   | ement | s of ea | ach ap | plication | ·            |

Dimensions in [mm].

(\*) Tank volumes only for guidance.

Due to our policy of constant improvement, shown values can be changed.

Tineo, 17 • 28031 Madrid (Spain) • Tel: + 34 91 170.19.24 • sales@fluidmix.es